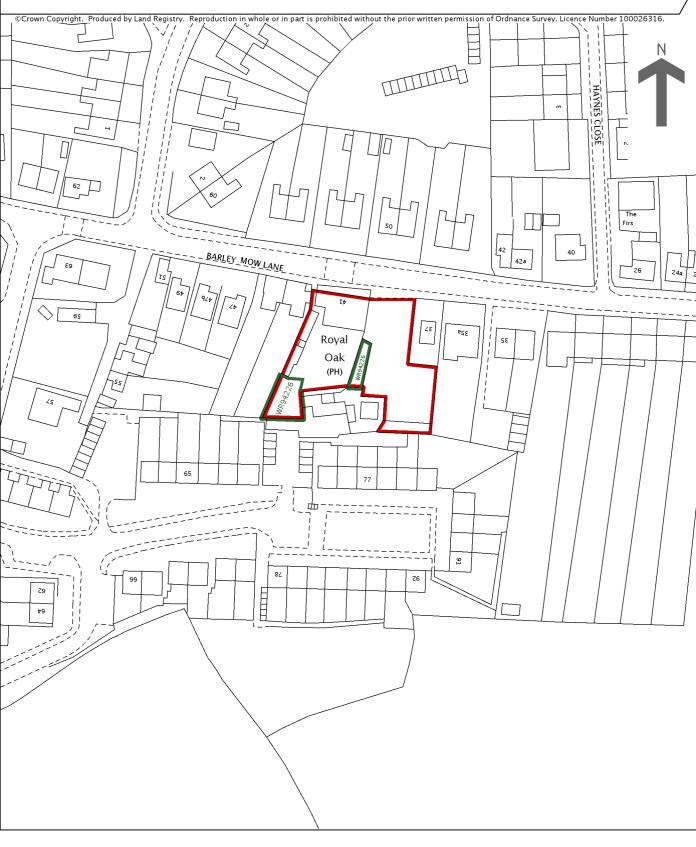

## Land Registry Official copy of title plan

## Title number **HW113413** Ordnance Survey map reference **SO9673NE** Scale **1:1250 enlarged from 1:2500** Administrative area **Worcestershire : Bromsgrove**